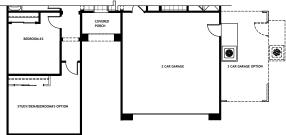

ience at heart. Ideal for those seeking a stylish yet accessible Turlock living experience.

## HOME 1 **FEATURES**





Bedrooms



Bathrooms



Car Garage

1,824 Square Footage



### Mid Century Modern - Elevation



### Modern Prairie - Elevation



JKBLiving.com (209) 495-8200 In a continuous effort to improve our product, JKB Living Inc. reserves the right to make changes or modifications to renderings, floorplans, pricing, standard features, options & other building specifications & dimensions without prior notice. Please see sales representative for details. Square footage is approximate based upon design. Floorplans and renderings are artist conception and are subject to change. HomeSmart PV & Associates BRE#01400749







MONTEREY ELEVATION



#### MID CENTURY MODERN ELEVATION





JKBLiving.com (209) 495-8200 In a continuous effort to improve our product, JKB Living Inc. reserves the right to make changes or modifications to renderings, floorplans, pricing, standard features, options & other building specifications & dimensions without prior notice. Please see sales representative for details. Square footage is approximate based upon design. Floorplans and renderings are artist conception and are subject to change. HomeSmart PV & Associates BRE#01400749