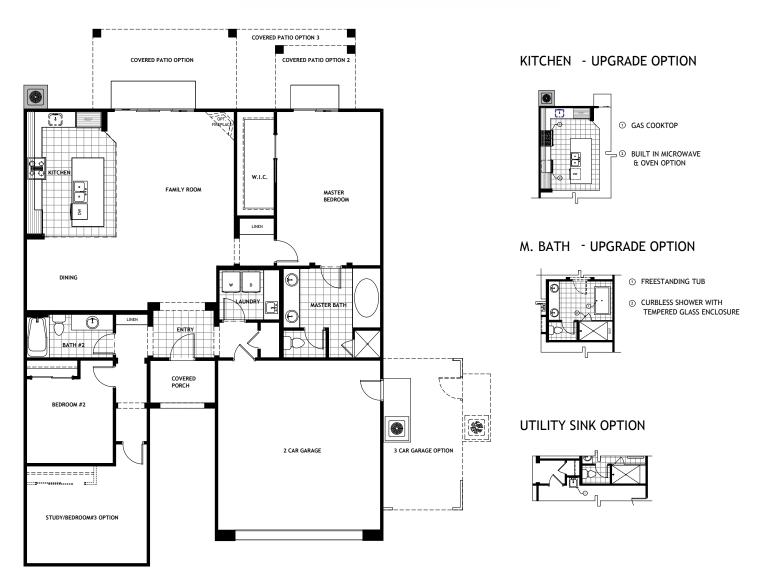

VEN**

A single-level concept designed with everyday convenience at heart. Ideal for those seeking a stylish yet accessible Turlock living experience.

## HOME 1 **FEATURES**





Bedrooms



Bathrooms



Car Garage

1,824 Square Footage



### Mid Century Modern - Elevation



### Modern Prairie - Elevation



JKBLiving.com (209) 495-8200 In a continuous effort to improve our product, JKB Living Inc. reserves the right to make changes or modifications to renderings, floorplans, pricing, standard features, options & other building specifications & dimensions without prior notice. Please see sales representative for details. Square footage is approximate based upon design. Floorplans and renderings are artist conception and are subject to change. HomeSmart PV & Associates BRE#01400749







MONTEREY ELEVATION



#### MID CENTURY MODERN ELEVATION





JKBLiving.com (209) 495-8200 In a continuous effort to improve our product, JKB Living Inc. reserves the right to make changes or modifications to renderings, floorplans, pricing, standard features, options & other building specifications & dimensions without prior notice. Please see sales representative for details. Square footage is approximate based upon design. Floorplans and renderings are artist conception and are subject to change. HomeSmart PV & Associates BRE#01400749